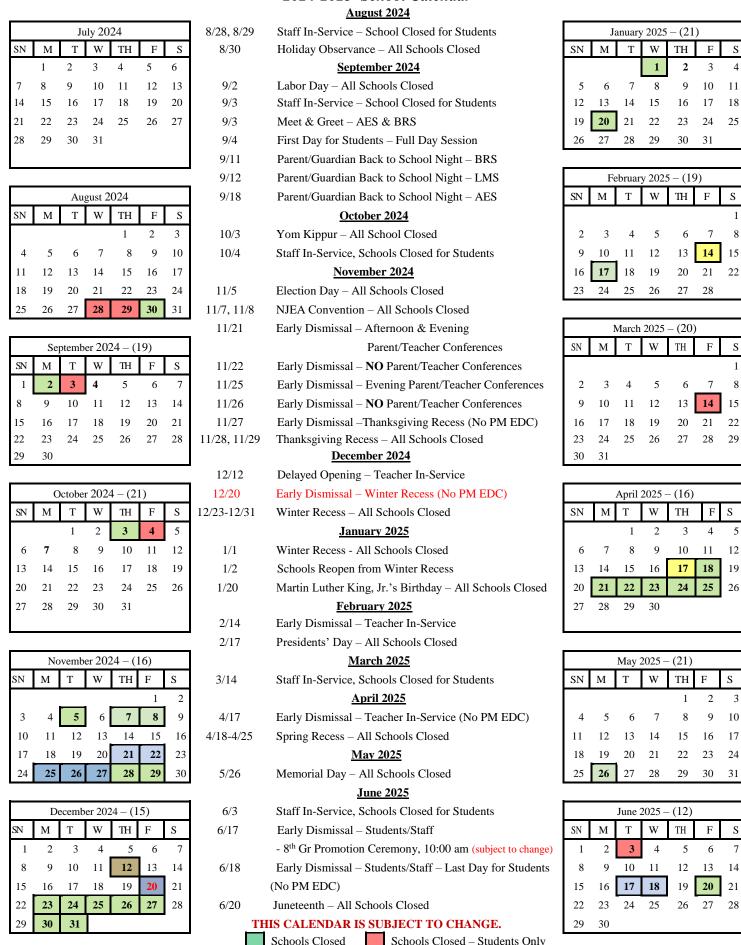

## LUMBERTON TOWNSHIP SCHOOL DISTRICT

## 2024-2025 School Calendar

missal Early Dismissal – Teacher In-Service Delayed Opening – Teacher In-Service 180 Student Days 186 Teacher Days BOE Adoption: 12/14/23; 5/14/2024

Early Dismissal

## LUMBERTON TOWNSHIP SCHOOL DISTRICT 2024-2025 School Calendar

Student make-up days will be scheduled in the following order starting with the first emergency closing day:

| 1 <sup>st</sup> Make-Up Day | June 19, 2025  |
|-----------------------------|----------------|
| 2 <sup>nd</sup> Make-Up Day | June 23, 2025  |
| 3 <sup>rd</sup> Make-Up Day | June 24, 2025  |
| 4 <sup>th</sup> Make-Up Day | April 25, 2025 |
| 5 <sup>th</sup> Make-Up Day | April 24, 2025 |
| 6 <sup>th</sup> Make-Up Day | April 23, 2025 |
| 7 <sup>th</sup> Make-Up Day | April 22, 2025 |
| 8 <sup>th</sup> Make-Up Day | June 25, 2025  |